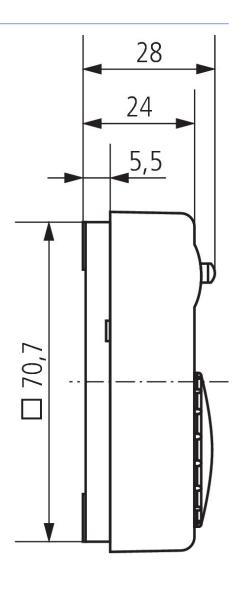

|

|                    | RAMSES 708                         |
|--------------------|------------------------------------|
| Hysteresis         | \/ \/                              |
|                    | <b>,</b>                           |
| Control accuracy   | approx. 1 K, thermal recirculation |
| Test approval      | VDE                                |
| Colour             | White                              |
| Installation type  | Surface-mounted                    |
| Type of protection | IP 30                              |
| Protection class   | II according to EN 60 730-1        |

# RAMSES 708

Item no.: 7080001



## Connection example



## Scale drawings





# RAMSES 708

Item no.: 7080001



#### Accessories

Adapter plate RAMSES 70x Item no.: 9070480



Actuator ALPHA 5 230 V Item no.: 9070441