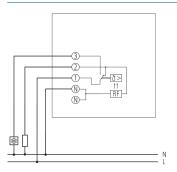

|

|                    | RAMSES 708                         |
|--------------------|------------------------------------|
| Hysteresis         | \/ \/                              |
|                    | <b>,</b>                           |
| Control accuracy   | approx. 1 K, thermal recirculation |
| Test approval      | VDE                                |
| Colour             | White                              |
| Installation type  | Surface-mounted                    |
| Type of protection | IP 30                              |
| Protection class   | II according to EN 60 730-1        |

# RAMSES 708

Item no.: 7080001



## Connection example



## Scale drawings





# RAMSES 708

Item no.: 7080001



#### Accessories

Adapter plate RAMSES 70x Item no.: 9070480



Actuator ALPHA 5 230 V Item no.: 9070441