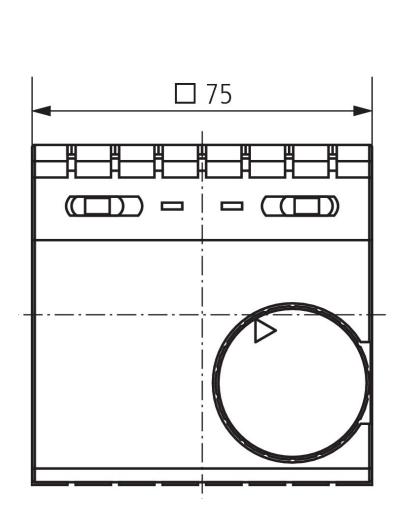

|

|                    | RAMSES 708                         |
|--------------------|------------------------------------|
| Hysteresis         | \/ \/                              |
|                    | <b>,</b>                           |
| Control accuracy   | approx. 1 K, thermal recirculation |
| Test approval      | VDE                                |
| Colour             | White                              |
| Installation type  | Surface-mounted                    |
| Type of protection | IP 30                              |
| Protection class   | II according to EN 60 730-1        |

# RAMSES 708

Item no.: 7080001



## Connection example



## Scale drawings





# RAMSES 708

Item no.: 7080001



#### Accessories

Adapter plate RAMSES 70x Item no.: 9070480



Actuator ALPHA 5 230 V Item no.: 9070441