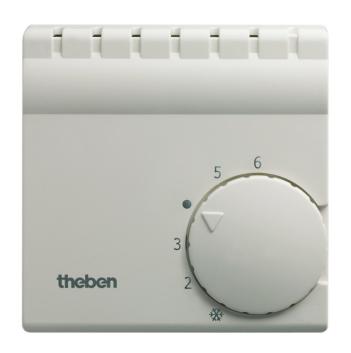

### Description

- Room temperature controller with thermal feedback
- Also suitable for air conditioning equipment
- Heating/cooling changeover contact
- Suitable for all types of heating, e.g. gas, water, electric heating with central/individual room control
- Setting controller with mechanical setting limit or detection